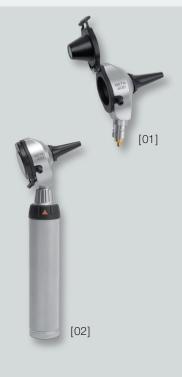

#### EXCEPTIONAL DEPTH OF FIELD

Precise image: Provides sharp spatial images in a convenient working range.

| BETA400 F.O | . Otoscope without | thandle [01] |
|-------------|--------------------|--------------|
|-------------|--------------------|--------------|

2.5 V: B-001.11.400

3.5V: B-002.11.400

BETA 400 F.O. Otoscope with 1 set (4 pcs.) of reusable tips and 5 of both AllSpec disposable tips 2.5 and 4 mm Ø, spare bulb, **BETA battery handle 2.5V**, hard case [02]