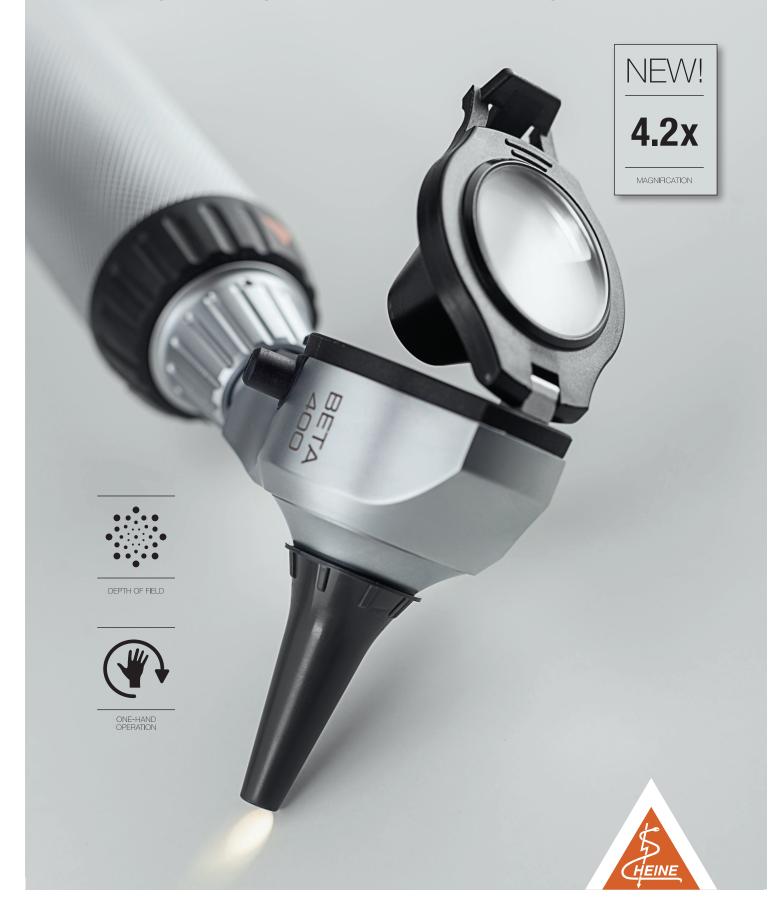

# : HEINE BETA 400<sup>®</sup> F.O. Otoscope

The highest magnification for the best diagnosis.

# THE HEINE BETA 400<sup>®</sup> FIBER OPTIC OTOSCOPE. 4.2 x MAGNIFICATION. EXCEPTIONAL DEPTH OF FIELD. ONE HAND OPERATION.

The HEINE BETA 400° F.O. Otoscope is the most advanced high quality otoscope making more details visible, while maintaining familiar handling and functionality. With a previously unmatched magnification factor of 4.2x and multi-coated precision optics for sharp spatial images, it truly provides for the best diagnosis. Combined with a large field of view the ear canal and tympanum are clearly visible at a glance. The unique opening mechanism (patent pending) can be operated with one hand and flips up the optical system. Application of instruments through the device becomes easily possible.

## 4.2x MAGNIFICATION

Unrivalled: More detail of anatomical structures and easy recognition of foreign bodies.

## ONE HAND OPERATION

Easy thumb control: Optical system to be flipped open and out of the way, enabling instrumentation and ease of cleaning.

#### EXCEPTIONAL DEPTH OF FIELD

Precise image: Provides sharp spatial images in a convenient working range.

| BETA400 F.O | . Otoscope without | thandle [01] |
|-------------|--------------------|--------------|
|-------------|--------------------|--------------|